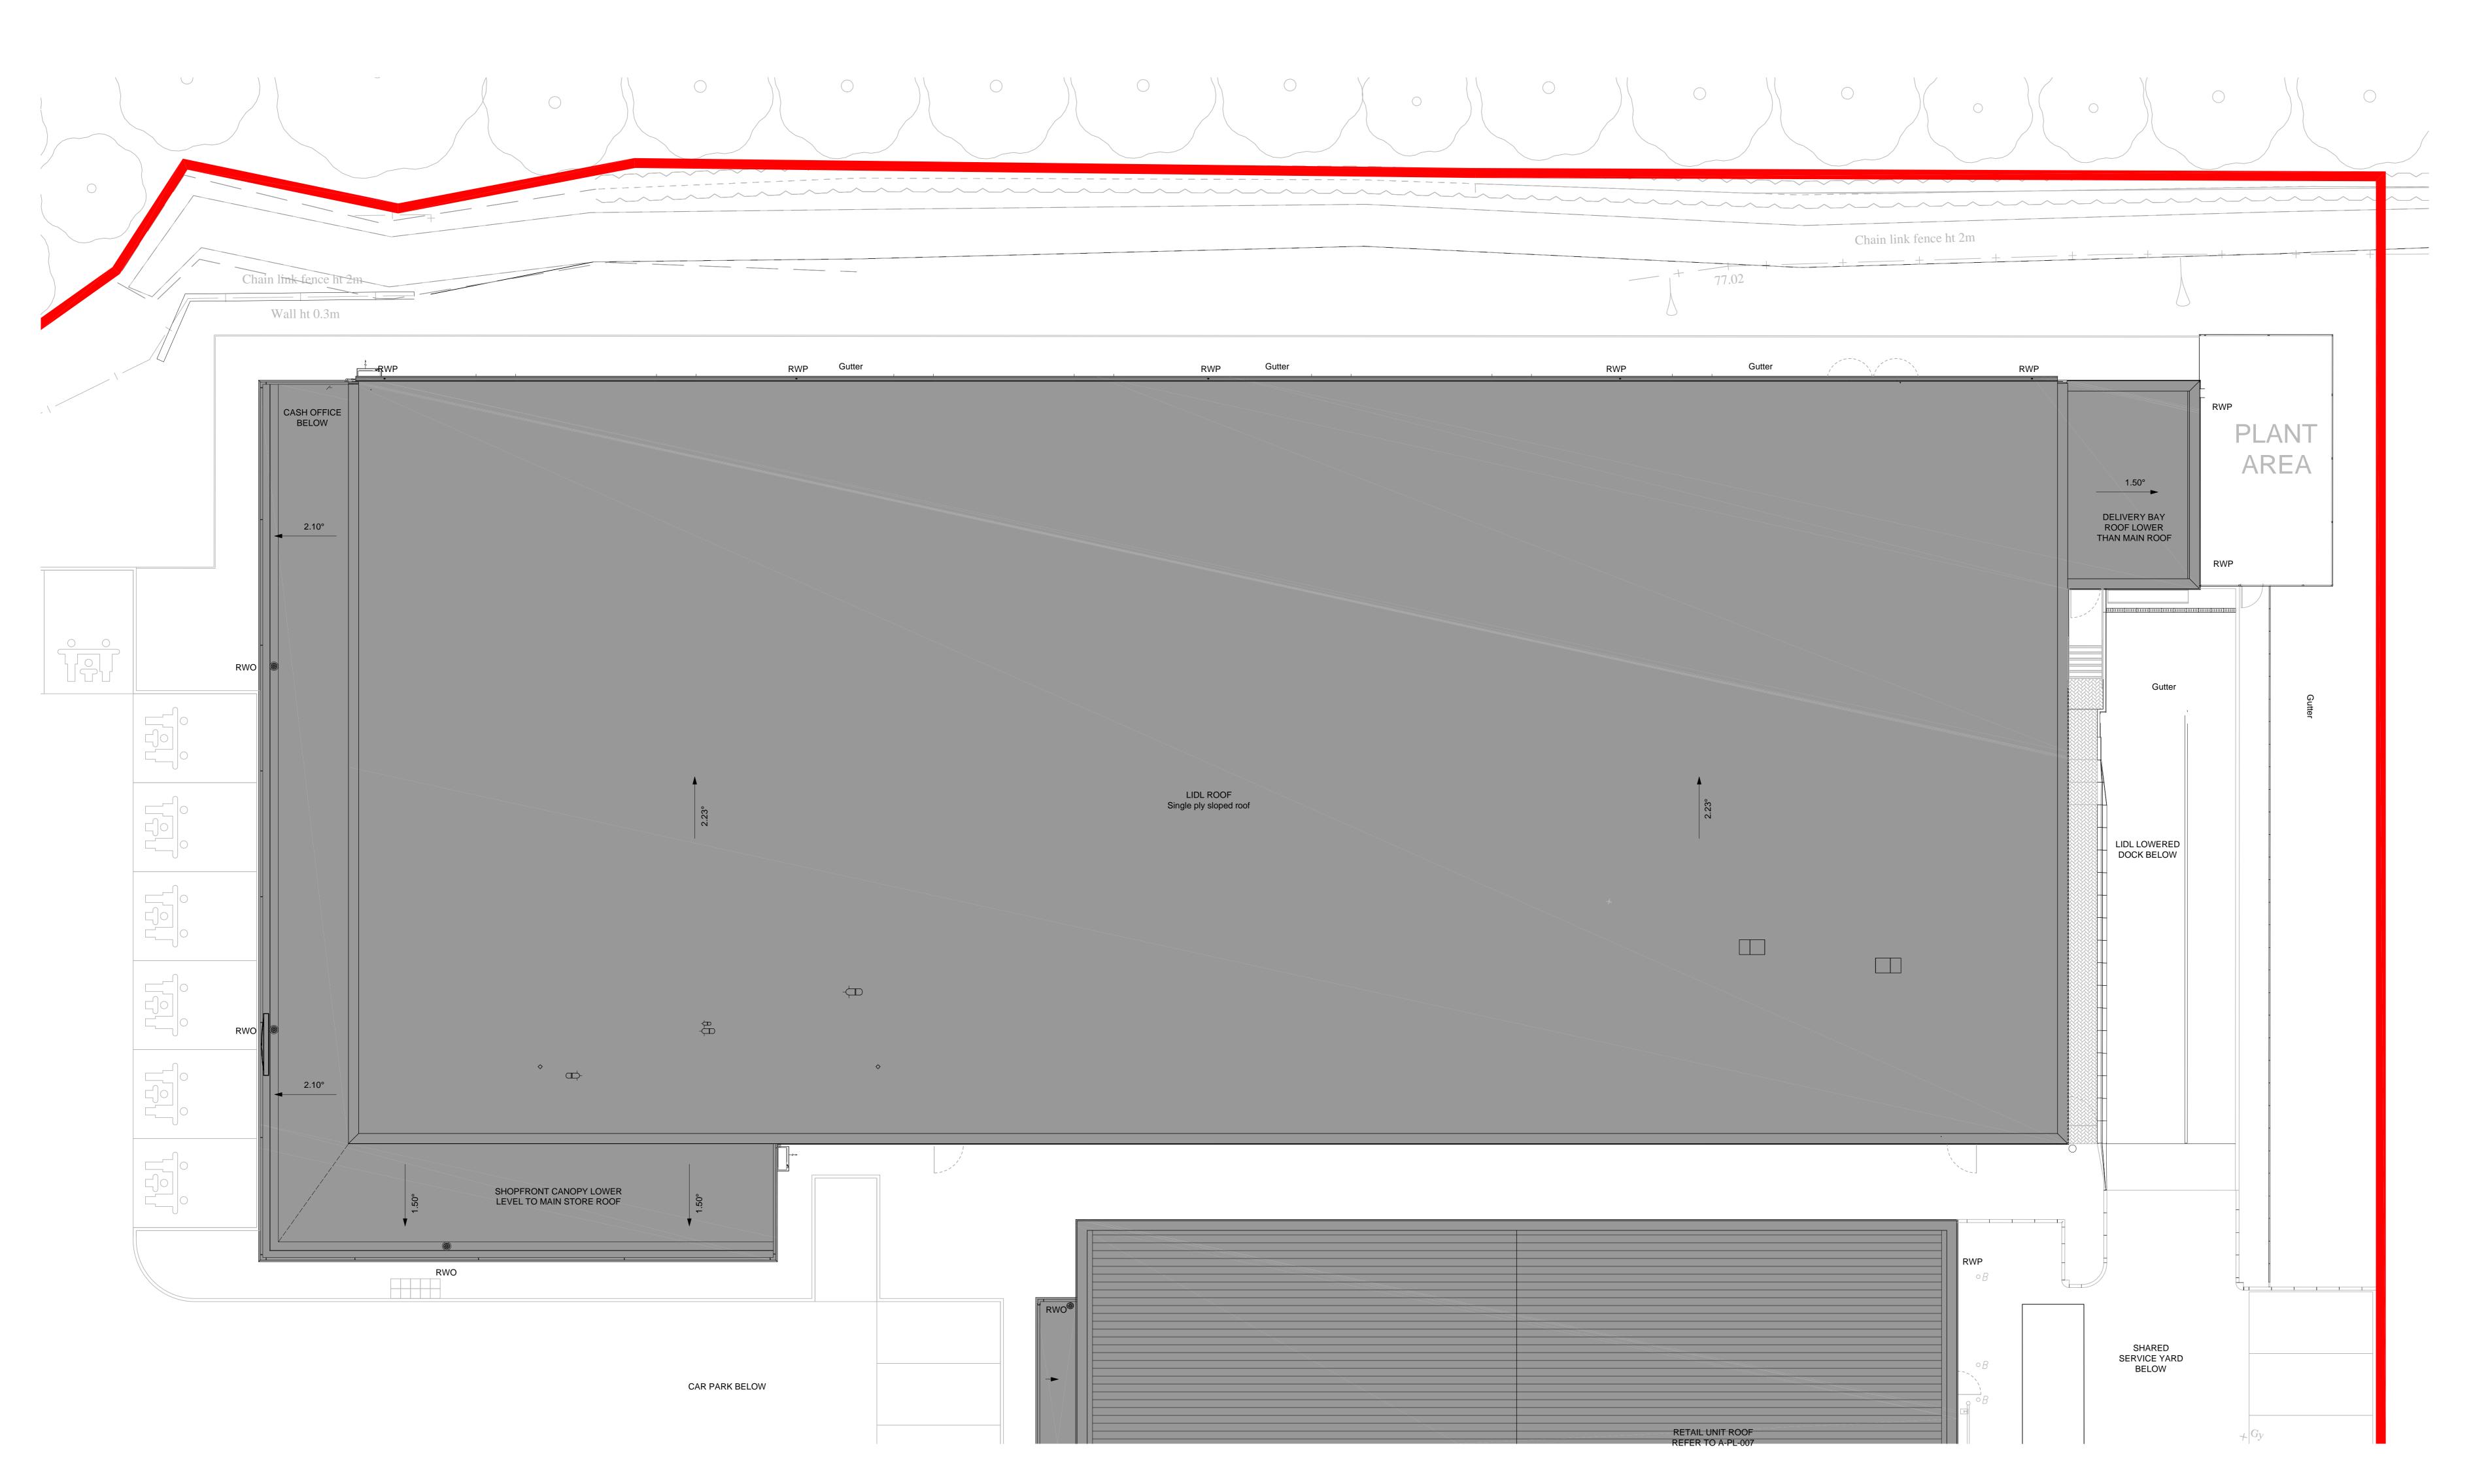

0 2 4 6 8 10

1:100

PLANNING

LOT DATE:

LIDL UK GmbH
BROOKSIDE ROAD
UTTOXETER

PROPOSED STORE ROOF PLAN